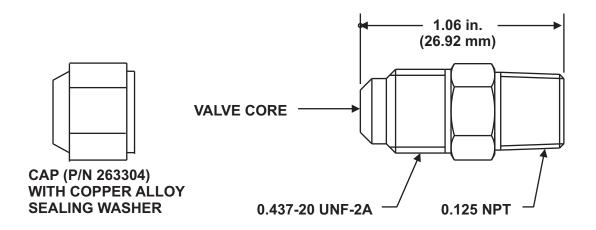

### **FEATURES**

- · For Use in Marine Applications Only
- RoHS Compliant

For Relief of Pressure in Actuation Lines and/or Fittings

P/Ns: WK-263303-000 and WK-263304-000

Note: Cap must be installed at all times.